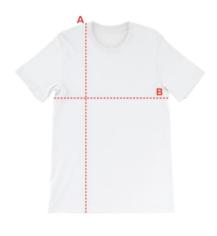

## **A Length**

Place the end of the tape beside the collar at the top of the tee. Pull the tape measure to the bottom of the shirt.

## **B** Width

Place the end of the tape at the seam under the sleeve and pull the tape measure across the shirt to the seam under the opposite sleeve.

| SIZE | LENGTH (IN) | LENGTH (CM) | WIDTH (IN) | WIDTH (CM) |
|------|-------------|-------------|------------|------------|
| XS   | 27          | 68.6        | 16 ½       | 42         |
| S    | 28          | 71          | 18         | 45.7       |
| M    | 29          | 73.7        | 20         | 50.8       |
| L    | 30          | 76.2        | 22         | 56         |
| XL   | 31          | 78.7        | 24         | 61         |